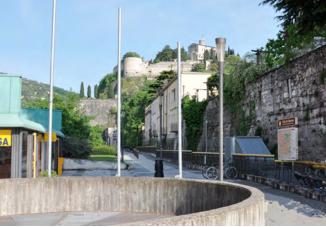

## FOSSA BAGNI

Fossa Bagni is a well-known car park. During the 19th and the 20th century it was the first municipal baths resort, composed by two pools, a free one, for the poor people and the other with paid admission with dressing rooms and showers.

the fortified tower of the Castle, easily reachable by walk from Fossa Bagni. Next to the pools, in the early of the 20th century, an ice skating rink was also built. The baths opened in the summer season and were very frequented. Afterwards two other bath resorts opened in Brescia: one administrated by Spedali Civili in Moretto street, and the other privately run in the current Gramsci street. The pools remained open till the 70s. Nowadays Fossa Bagni is a multi-floor car-park, reachable by walk from the city centre, the castle and the Saint Faustino metro station.