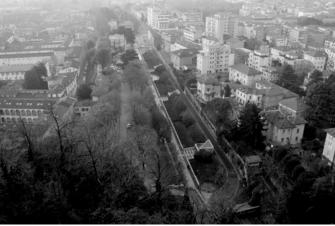

the fortified tower of the Castle, easily reachable by walk from Fossa Bagni. Next to the pools, in the early of the 20th century, an ice skating rink was also built. The baths opened in the summer season and were very frequented. Afterwards two other bath resorts opened in Brescia: one administrated by Spedali Civili in Moretto street, and the other privately run in the current Gramsci street. The pools remained open till the 70s. Nowadays Fossa Bagni is a multi-floor car-park, reachable by walk from the city centre, the castle and the Saint Faustino metro station.